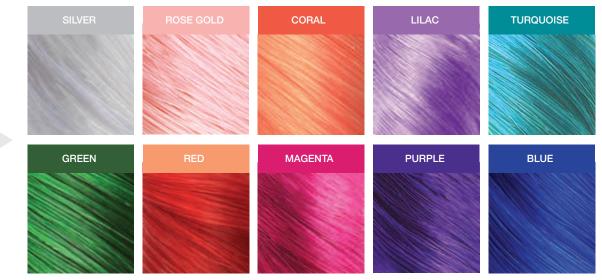

## 01. GET STARTED

To choose your color, refer to swatch sheet on the back. Full color intensity: use on evenly pre-lightened, platinum hair. Add a hint of color: Less color intensity on light blonde to medium blonde hair or highlights.

## FULL COLOR INTENSITY.