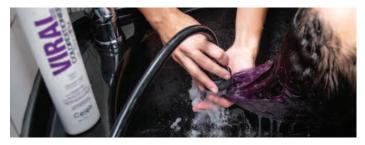

03. MASSAGE Work throughout the hair for even distribution.

05. RINSE Rinse thoroughly until water runs clear.

O2. APPLICATION For best results apply product thoroughly on clean damp hair.