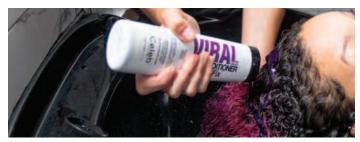

## 04. WAIT

To Maintain Color 2-5 min.To Refresh Color 5 min. To Create Color 20 min on dry hair.

06. INTENSITY Repeat steps 1-4 for more color intensity.

EVENLY PRE-LIGHTENED PLATINUM HAIR