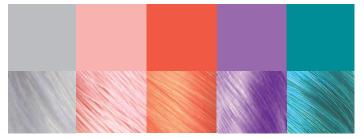

## 01. GET STARTED

To choose your color, refer to swatch sheet on the back. Full color intensity: use on evenly pre-lightened, platinum hair. Add a hint of color: Less color intensity on light blonde to medium blonde hair or highlights.

## FULL COLOR INTENSITY.

## A HINT OF COLOR - LESS COLOR INTENSITY.

For pre-lightened or color treated hair. Results may vary depending on porosity and/or condition of hair.

FOLLOW US @CELEBLUXURY