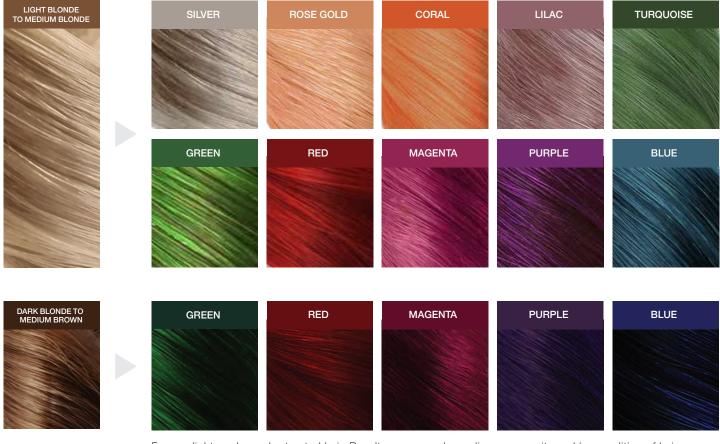

## 01. GET STARTED

To choose your color, refer to swatch sheet on the back. Full color intensity: use on evenly pre-lightened, platinum hair. Add a hint of color: Less color intensity on light blonde to medium blonde hair or highlights.

## A HINT OF COLOR - LESS COLOR INTENSITY.

For pre-lightened or color treated hair. Results may vary depending on porosity and/or condition of hair.

FOLLOW US @CELEBLUXURY